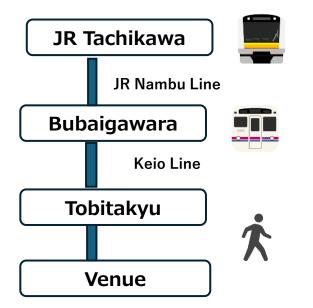

## hotel nikko tachikawa tokyo

Hotel nikko tachikawatokyo located the core city of west side, Tokyo. The hotel has relaxing atmosphere. It is easy to access to shopping area and eating out.

Address: 1-12-1 Nishiki-cho, Tachikawa City Tokyo 190-0022 Japan







## hotel nikko tachikawa tokyo

■ Room Charge(incl. Breakfast)

Moderate Twin: 9,850 JPY (for 3 people)

12,700 JPY (for 2 people)

Hollywood Twin: 11,200 JPY (for 2 people)
\*the above rates are per person per night

■ Check in :14:00 Check out:11:00

■ Access to Venue (30 mins)





## Facilities & Services

Business Center(PC/Printer)/Laundry Room/Wedding Salon/Beauty Salon/Dress Shop/Banquet · Meeting Rooms/Photo Studio and more.