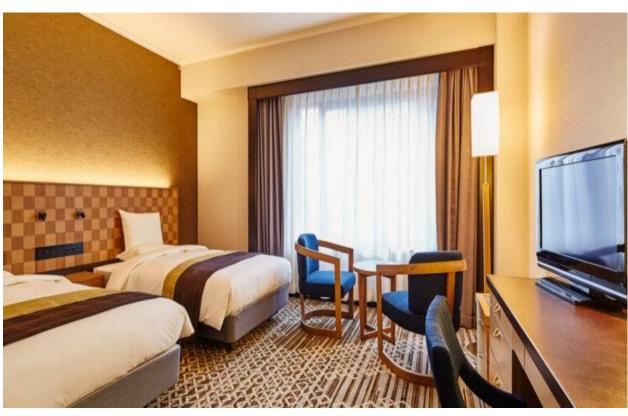

## hotel nikko tachikawa tokyo

■ Room Charge(incl. Breakfast)

Moderate Twin: 9,850 JPY (for 3 people)

12,700 JPY (for 2 people)

Hollywood Twin: 11,200 JPY (for 2 people)
\*the above rates are per person per night