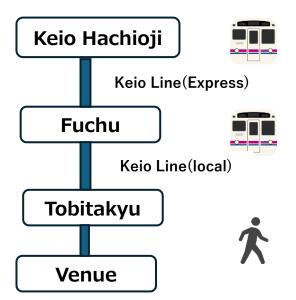

## KEIO PLAZA HOTEL HACHIOJI

Keio Plaza Hotel HACHIOJI is the biggest hotel west part of Tokyo. There are limousine bus access from/to Haneda and Narita airports. Also it is easy access to Keio Hachioji station. We hope you can enjoy luxurious time.

Address: 14-1 Asahi-cho , Hachioji City Tokyo 192-0083 Japan







# KEIO PLAZA HOTEL HACHIOJI

■ Room Charge(not incl. Breakfast)

Single room(1 bed): 16,950 JPY Twin room(2 bed): 13,700 JPY Triple room(3 bed): 12,150 JPY

\*the above rates are per person per night

\*breakfast: 2,150 JPY each

■ Check-in/ 15:00 Check-out/ 11:00

■ Access to Venue (30 mins)



## Airport Access

From/To Narita International Airport

### By Airport Limousine Bus

Time: 160 min.

Fare: Adult JPY 3,800 Child JPY 1,900

- \* Hachioji departures originate from JR Hachioji Station, located a short 1 minute on foot from the hotel.
- \* For reservations/purchasing of tickets, please contact with the hotel front counter.
- Airport Limousine Bus

From/To Haneda Airport

#### By Airport Limousine Bus

Time: 95 - 125 min.

Fare: Adult JPY 1,750 Child JPY 880

- \* Hachioji departures originate from JR Hachioji Station, located a short 1 minute on foot from the hotel.
- \* For reservations/purchasing of tickets, please contact with "Nishi-Tokyo Bus"

TEL.+81(42)648-6522 / 9:00a.m. - 6:00p.m.

Airport Limousine Bus