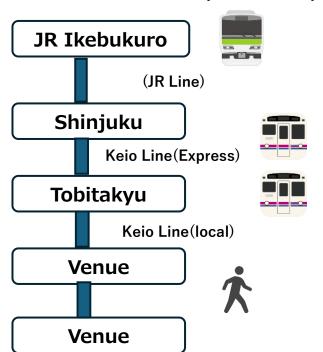

## KEIO PRESSO INN IKEBUKURO

■ Room Charge

Single room(1 beds): 15,700 JPY

\* breakfast: 1,500 JPY each

■ Check-in / 15:00 Check-out/ 10:00

■ Access to Venue(40 mins)