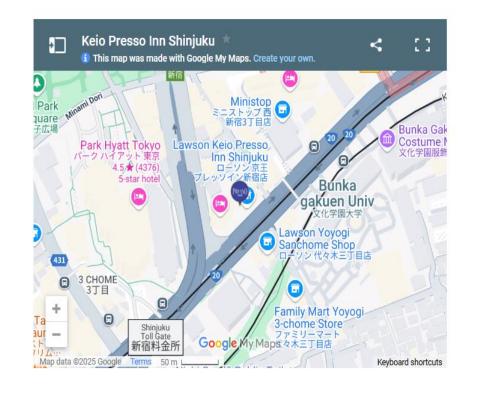

## KEIO PRESSO INN SHINJUKU

Keio Presso inn Shinjuku lacated Shinjuku area where is a highly recommended place to stay. It is good hospitarity and services . They provide comfortable stay in Tokyo.

Address: 3-4-5 Nishi-Shinjuku , Shinjuku City Tokyo 160-0023 Japan

## Access

A comfortable city stay, enjoy the views of the sophisticated skyscrapers.

- A ten-minute walk from the South Exit of JR Shinjuku Station
- An eight-minute walk from Exit A4 of Tochomae Subway Station