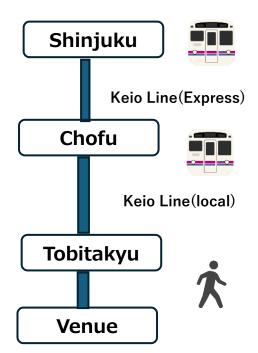

## KEIO PRESSO INN SHINJUKU

■ Room Charge(incl. Breakfast)
Single room (1 bed): 15,700 JPY
\* breakfast: 1,500 JPY each

■ Check-in / 15:00 Check-out/ 10:00

■ Access to Venue(30 min)